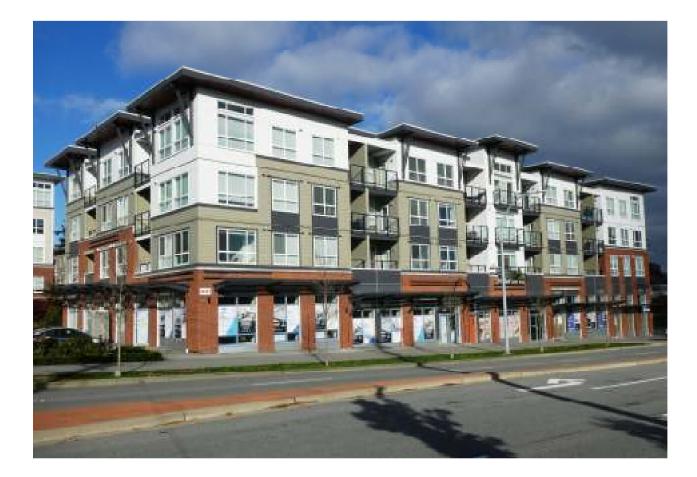

## .3 Yalebloc, Surrey, BC

4 storey condominium building built over underground parkade (total 48 units).