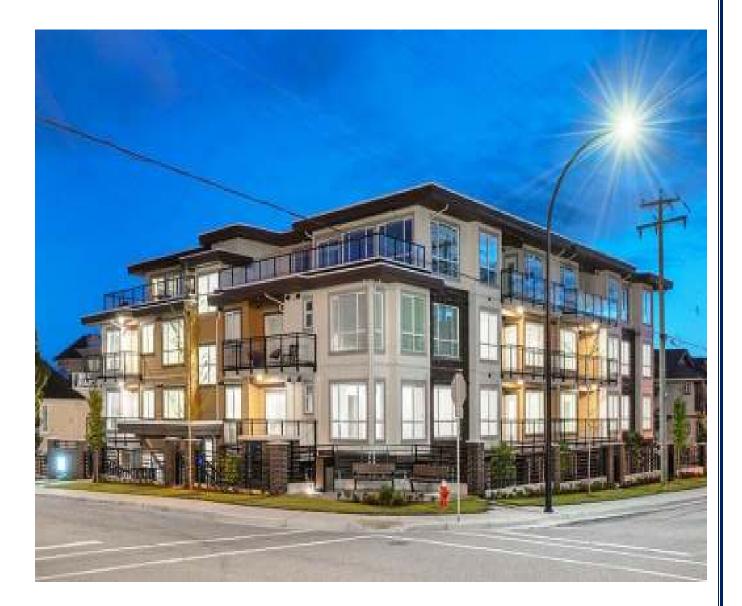

## .3 Yalebloc, Surrey, BC

4 storey condominium building built over underground parkade (total 48 units).

## .5 Yalebloc 2, Surrey, BC

4 storey condominium building built over underground parkade (total 48 units).

## .6 Yalebloc 3, Surrey, BC

4 storey condominium building built over underground parkade (total 48 units).