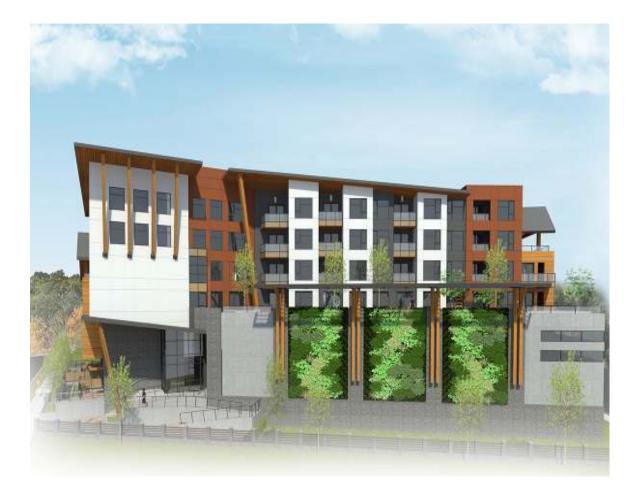

## .8 Wyatt, Langley, BC

5 storey condominium building built over underground parkade (Total 83 units).