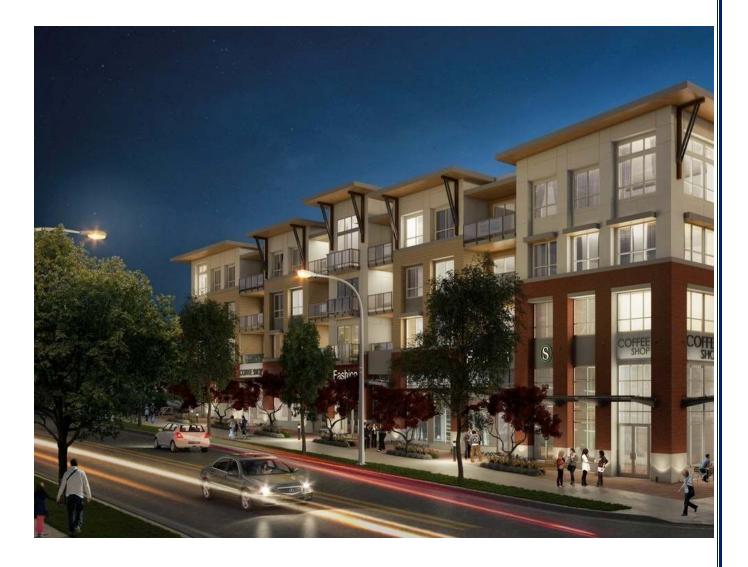

# .7 Amson Square, Surrey, BC

Two 5 storey mixed use condominium buildings built over underground parkade (total 90 units).