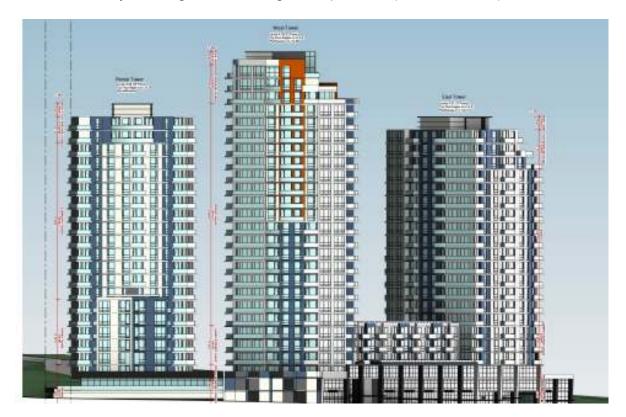

#### .1 Three Towers, Port Coqutilam, BC

Three 25 storey buildings over underground parkade (total 431 units).