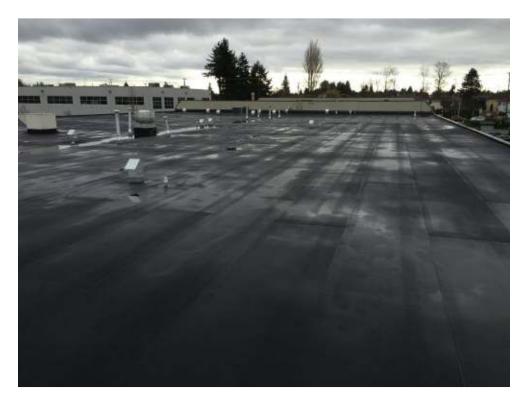

# .22) Lougheed Lodge, Burnaby, BC

AUM provided roofing assessment and roofing inspection services for the installation of new Loose Laid Ballasted EPDM roofing membrane system complete with tapered insulation package at this condominium building.