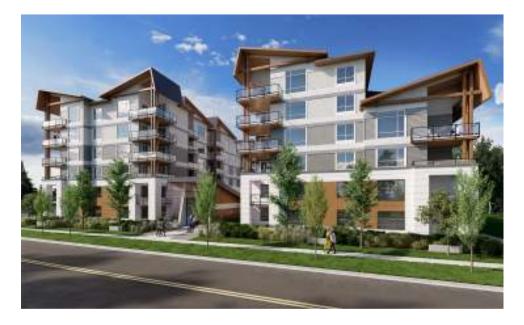

# .4) Delta Gardens, Delta, BC

AUM provided roofing consulting services for the installation of new 2 ply SBS roofing and waterproofing membrane systems at flat roofs and concrete slab over parkade as well as new asphalt shingle and metal roofing systems at sloped roofs at these beautiful condominium and townhouse buildings. Balconies were protected with vinyl waterproofing membrane.