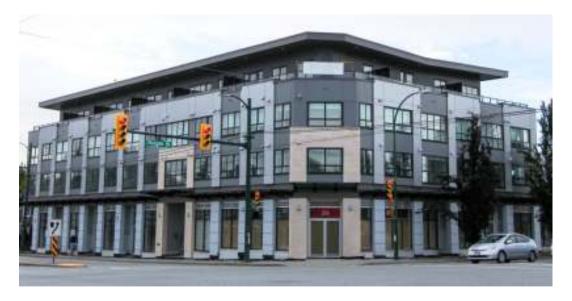

#### .6) Amson Square, Surrey, BC

AUM provided roofing consulting services for the installation of new 2 ply SBS roofing and waterproofing membrane systems at flat roofs/roof decks and concrete slab over parkade at these beautiful mixed use buildings. Balconies were protected with vinyl waterproofing membrane.