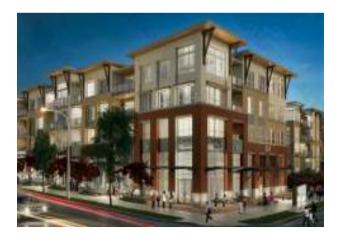

### .3) Yalebloc 3:

AUM provided roofing consulting services for the installation of new 2 ply SBS roofing and waterproofing membrane systems at flat roofs/roof decks and concrete slab over parkade at this beautiful condominium building. Balconies were protected with vinyl waterproofing membrane.