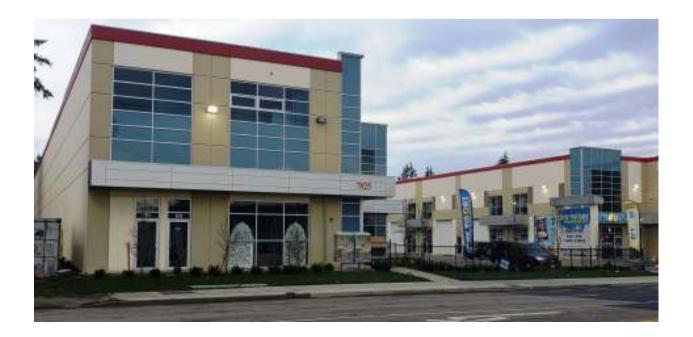

## .23) Sandal Industrial Park, Surrey, BC

AUM provided roofing assessment and roofing inspection services for the installation of new 2 ply SBS roofing membrane system at two industrial/commercial buildings.