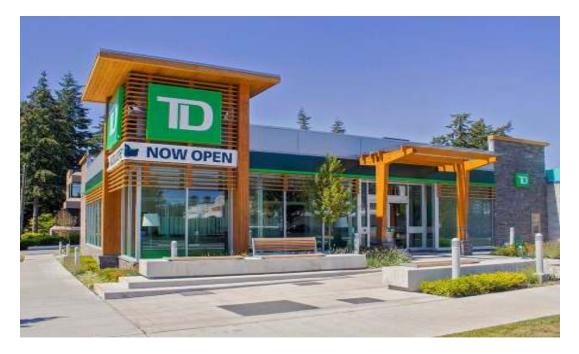

### .15) TD Canada Trust Bank, Surrey, BC

AUM provided roofing consulting services for the installation of new 2 ply SBS roofing system complete with tapered insulation package at this beautiful financial institute.