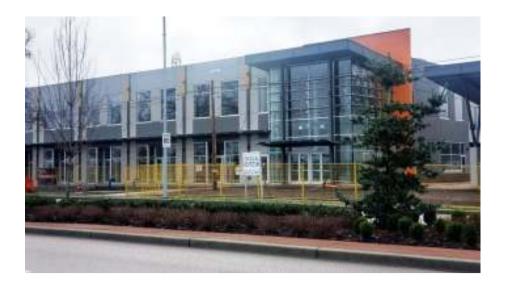

## .14) J.J. Saini Plaza, Surrey, BC

AUM provided roofing consulting services for the installation of new 2 ply SBS roofing system complete with tapered insulation package at this beautiful commercial plaza.

## .16) Elgin Park Plaza, South Surrey, BC

AUM provided roofing consulting services for the installation of new 2 ply SBS roofing system complete with tapered insulation package at this beautiful commercial plaza. Also 2 ply SBS membrane system was installed at concrete slab over parkade. Decks were protected with liquid applied membrane.