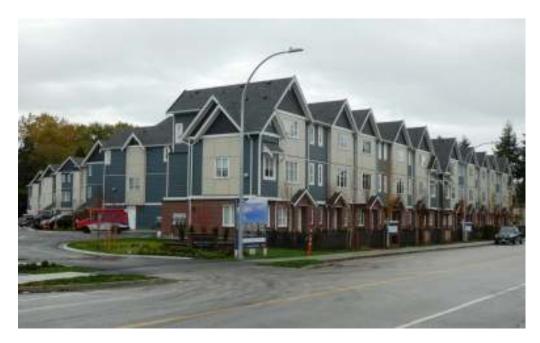

#### .1) Yalebloc 1:

AUM provided roofing consulting services for the installation of new 2 ply SBS roofing and waterproofing membrane systems at flat roofs/roof decks and concrete slab over parkade at this beautiful condominium building. Balconies were protected with vinyl waterproofing membrane.

#### .2) Yalebloc 2:

AUM provided roofing consulting services for the installation of new 2 ply SBS roofing and waterproofing membrane systems at flat roofs/roof decks and concrete slab over parkade at this beautiful condominium building. Balconies were protected with vinyl waterproofing membrane.

### .3) Yalebloc 3:

AUM provided roofing consulting services for the installation of new 2 ply SBS roofing and waterproofing membrane systems at flat roofs/roof decks and concrete slab over parkade at this beautiful condominium building. Balconies were protected with vinyl waterproofing membrane.