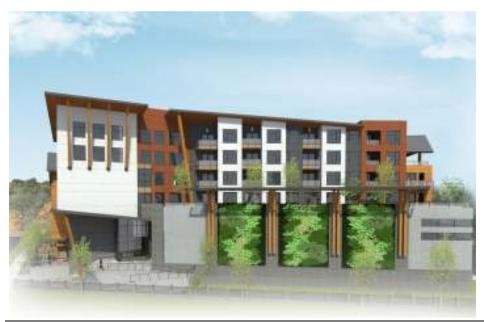

#### .6) Amson Square, Surrey, BC

AUM provided roofing consulting services for the installation of new 2 ply SBS roofing and waterproofing membrane systems at flat roofs/roof decks and concrete slab over parkade at these beautiful mixed use buildings. Balconies were protected with vinyl waterproofing membrane.