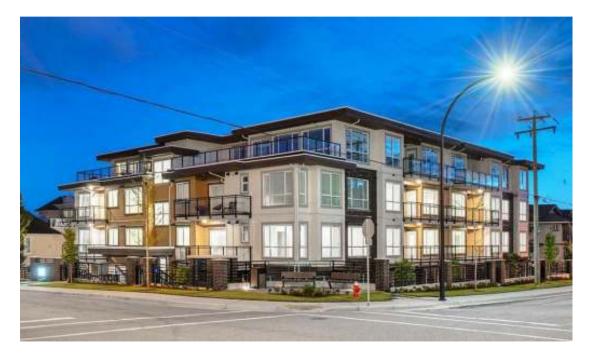

#### .5) Fraser Landmark, Surrey, BC

AUM provided roofing consulting services for the installation of new 2 ply SBS roofing and waterproofing membrane systems at flat roofs/roof decks and concrete slab over parkade at these beautiful condominium buildings. Balconies were protected with vinyl waterproofing membrane.